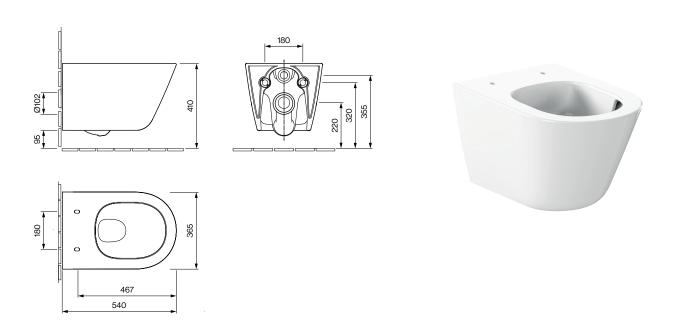

## **PRODUCT DETAILS**

Dimensions / Weight 365 x 540 x 352 mm / 26,0 kg

Specification Washdown
Outlet Horizontal
Flush volume 6 / 3 liters
Color White

Scope of delivery Ceramic including fixing material

## **SPECIFICATION TEXT**

AXENT Senzes Hybrid wall-mounted toilet, Design AXENT. Wash-down flush, closed form, wall-hung. For concealed cisterns. Bowl rimfree at the back and rimless at the front with AXENT.Infinity Flush technology. Concealed fixing. WC ceramics with an antibacterial ceramic glaze and dirt-repellent AXENT Easy-clean coating. Dimensions (WxDxH) 365x540x352 mm. White. Order. No. T01.0554.00.03