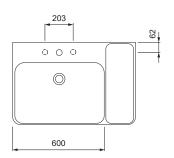

## **PRODUCT DETAILS**

Dimensions / Weight 800 x 480 mm / 27.0 kg
Installation With furniture or wall-hung
Tap fitting With tap platform

MaterialFine Fire Clay with AXENT Easy CleanOverflowWith overflow including chrome clipScope of deliveryCeramic including fixing material

## **SPECIFICATION TEXT**

AXENT.ONE C Vanity basin, design by Matteo Thun & Antonio Rodriguez. Sanitary ware with tap platform for single-hole faucet. With overflow. Square basin shape with shelf space right. AXENT Easy Clean surface. Dimension (wxdxh) 800x480x198 mm. White. Order no. L31.0480.0011.0