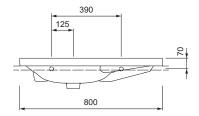

## **PRODUCT DETAILS**

Dimensions / Weight 800 x 480 mm / 27.0 kg
Installation With furniture or wall-hung
Tap fitting With tap platform

MaterialFine Fire Clay with AXENT Easy CleanOverflowWith overflow including chrome clipScope of deliveryCeramic including fixing material

## **SPECIFICATION TEXT**

AXENT.ONE C Vanity basin, design by Matteo Thun & Antonio Rodriguez. Sanitary ware with tap platform for single-hole faucet. With overflow. Square basin shape with shelf space right. AXENT Easy Clean surface. Dimension (wxdxh) 800x480x198 mm. White. Order no. L31.0480.0011.0