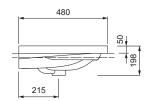

## **PRODUCT DETAILS**

Dimensions / Weight 800 x 480 mm / 27.0 kg
Installation With furniture or wall-hung
Tap fitting With tap platform

MaterialFine Fire Clay with AXENT Easy CleanOverflowWith overflow including chrome clipScope of deliveryCeramic including fixing material

## **SPECIFICATION TEXT**

AXENT.ONE C Vanity basin, design by Matteo Thun & Antonio Rodriguez. Sanitary ware with tap platform for single-hole faucet. With overflow. Square basin shape with shelf space right. AXENT Easy Clean surface. Dimension (wxdxh) 800x480x198 mm. White. Order no. L31.0480.0011.0