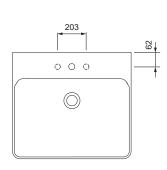

## **PRODUCT DETAILS**

Dimensions / Weight 500 x 480 mm / 15.0 kg
Installation With furniture or wall-hung
Tap fitting With tap platform

MaterialFine Fire Clay with AXENT Easy CleanOverflowWith overflow including chrome clipScope of deliveryCeramic including fixing material

## **SPECIFICATION TEXT**

AXENT.ONE C Vanity basin, design by Matteo Thun & Antonio Rodriguez. Sanitary ware with tap platform for single-hole faucet. With overflow. Square basin shape. AXENT Easy Clean surface. Dimension (wxdxh) 500x480x198 mm. White. Order no. L31.0450.0011.0