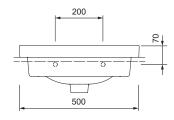

## **PRODUCT DETAILS**

Dimensions / Weight 500 x 480 mm / 15.0 kg
Installation With furniture or wall-hung
Tap fitting With tap platform

MaterialFine Fire Clay with AXENT Easy CleanOverflowWith overflow including chrome clipScope of deliveryCeramic including fixing material

## **SPECIFICATION TEXT**

AXENT.ONE C Vanity basin, design by Matteo Thun & Antonio Rodriguez. Sanitary ware with tap platform for single-hole faucet. With overflow. Square basin shape. AXENT Easy Clean surface. Dimension (wxdxh) 500x480x198 mm. White. Order no. L31.0450.0011.0