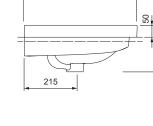

## **PRODUCT DETAILS**

Dimensions / Weight 500 x 480 mm / 15.0 kg
Installation With furniture or wall-hung
Tap fitting With tap platform

MaterialFine Fire Clay with AXENT Easy CleanOverflowWith overflow including chrome clipScope of deliveryCeramic including fixing material

## **SPECIFICATION TEXT**

AXENT.ONE C Vanity basin, design by Matteo Thun & Antonio Rodriguez. Sanitary ware with tap platform for single-hole faucet. With overflow. Square basin shape. AXENT Easy Clean surface. Dimension (wxdxh) 500x480x198 mm. White. Order no. L31.0450.0011.0