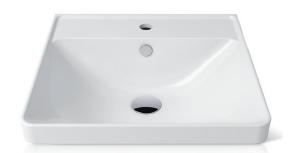

## **PRODUCT DETAILS**

Dimensions / Weight 500 x 480 mm / 15.0 kg
Installation With furniture or wall-hung
Tap fitting With tap platform

MaterialFine Fire Clay with AXENT Easy CleanOverflowWith overflow including chrome clipScope of deliveryCeramic including fixing material

## **SPECIFICATION TEXT**

AXENT.ONE C Vanity basin, design by Matteo Thun & Antonio Rodriguez. Sanitary ware with tap platform for single-hole faucet. With overflow. Square basin shape. AXENT Easy Clean surface. Dimension (wxdxh) 500x480x198 mm. White. Order no. L31.0450.0011.0